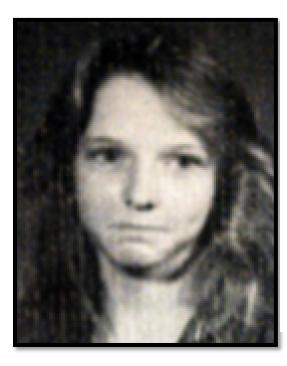

## ROZLIN ROCHELLE ABELL

**Age Missing:** 18 **D.O.B.**: Aug. 25, 1966

Hair Color: Red Eye Color: Blue Height: 4'11" Weight: 90 lbs.

Gender: Female

Race: Caucasian

Case #: 10-2970

**Circumstances:** Rozlin's photo is shown aged to 44 years. She and her sister **Fawn Abell** (photo at right) were last seen in Bethany, Oklahoma on July 25, 1985 when they left from home to go out in search of jobs. Neither one has been seen or heard from since.