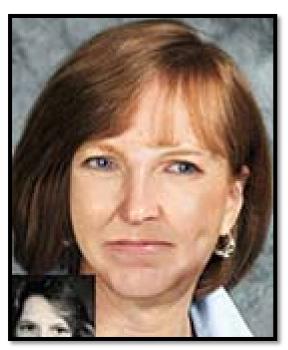

## ROZLIN ROCHELLE ABELL

**Age Missing:** 18 **D.O.B.**: Aug. 25, 1966

Hair Color: Red Eye Color: Blue Height: 4'11" Weight: 90 lbs.

Gender: Female

Race: Caucasian

Case #: 10-2970

**Circumstances:** Rozlin's photo is shown aged to 44 years. She and her sister **Fawn Abell** (photo at right) were last seen in Bethany, Oklahoma on July 25, 1985 when they left from home to go out in search of jobs. Neither one has been seen or heard from since.