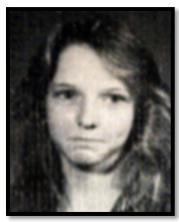

### ROZLIN ROCHELLE ABELL

Age Missing: 18 Hair Color: Red Height: 4'11" Gender: Female Case #: 10-2970 D.O.B.: Aug. 25, 1966
Eye Color: Blue
Weight: 90 lbs.
Race: Caucasian

**Clothing/Jewelry:** They were both wearing long, multi-colored earrings.

**Circumstances:** Fawn's photo is shown aged to 40 years and Rozlin's is shown aged to 44 years. The sisters were last seen in Bethany, Oklahoma on July 25, 1985 when they left from home to go out in search of jobs. Neither one has been seen since.