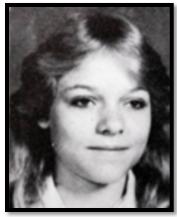

## FAWN MARLENE ABELL

Age Missing: 15 Hair Color: Red Height: 5'1" Gender: Female Case #: 10-2970 D.O.B.: Oct. 25, 1969 Eye Color: Blue Weight: 100 lbs. Race: Caucasian

**Circumstances:** Fawn's photo is shown aged to 40 years and Rozlin's is shown aged to 44 years. The sisters were last seen in Bethany, Oklahoma on July 25, 1985 when they left from home to go out in search of jobs. Neither one has been seen since.