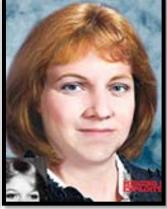

### ROZLIN ROCHELLE ABELL

Age Missing: 18 Hair Color: Red Height: 4'11" Gender: Female Case #: 10-2970 D.O.B.: Aug. 25, 1966
Eye Color: Blue
Weight: 90 lbs.
Race: Caucasian

**Clothing/Jewelry:** They were both wearing long, multi-colored earrings.

**Circumstances:** Fawn's photo is shown aged to 40 years and Rozlin's is shown aged to 44 years. The sisters were last seen in Bethany, Oklahoma on July 25, 1985 when they left from home to go out in search of jobs. Neither one has been seen since.