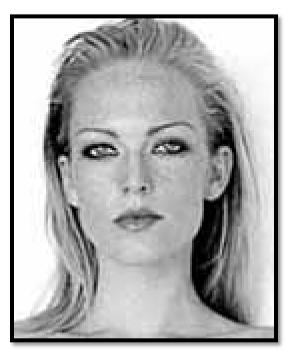

## REVELLE SABINE BALMAIN

Age Missing: 22

**D.O.B.**: 1972

Hair Color: Blonde

Eye Color: Blue

Height: 5'8"

Weight: 120 lbs.

Gender: Female

Race: Caucasian

**Clothing/Jewelry:** Three-quarter length, linen, wrap around green or beige skirt. Blue/grey t-shirt. Cream colored, button down cardigan. High cork platform shell shoes. She had a large, blue, stoned carved necklace, almost see-through in some pieces and a small, three-diamond gold ring. She carried two bags, one a backpack and the other over the shoulder.