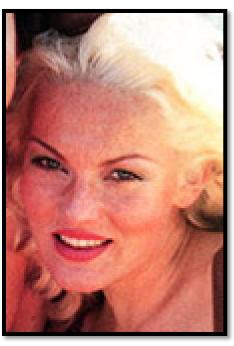

## REVELLE SABINE BALMAIN

Age Missing: 22

**D.O.B.**: 1972

Hair Color: Blonde

Eye Color: Blue

Height: 5'8"

Weight: 120 lbs.

Gender: Female

Race: Caucasian

**Clothing/Jewelry:** Three-quarter length, linen, wrap around green or beige skirt. Blue/grey t-shirt. Cream colored, button down cardigan. High cork platform shell shoes. She had a large, blue, stoned carved necklace, almost see-through in some pieces and a small, three-diamond gold ring. She carried two bags, one a backpack and the other over the shoulder.