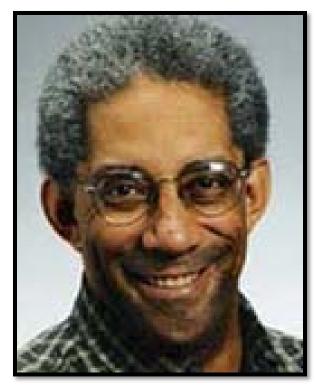

## **JARRETT LEE BURTON**

Age Missing: 58 D.O.B.: November 21, 1948 Hair Color: Gray Eye Color: Brown Height: 6'0" Weight: 190 lbs. Gender: Male Race: Black Case #: 20071412

**Identifying Characteristics:** He has a scar at the base of his throat, a scar on his right pointer finger, a freckle on his nose, and a previously fractured left arm.

**Clothing/Jewelry:** Light colored ripped dress shirt, beige dress pants, black shoes. He wears glasses with wire frames.

**Circumstances:** Burton was last seen at approximately 8:00 p.m. at his residence on Seidersville Road in Bethlehem, Pennsylvania. After an argument with his girlfriend, Burton left the house and has never been heard from again. He worked as a microbiologist at the time of his disappearance.