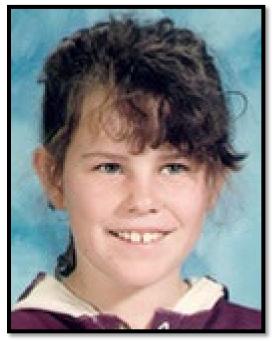

## **STEPHANIE LYN CRANE**

Age Missing: 9 Alias: Steffi D.O.B.: Sept. 28, 1984 Hair Color: Brown Eye Color: Blue Height: 4'2" Weight: 85 lbs. Gender: Female Race: Caucasian Case #: 93-1050

**Identifying Characteristics:** She has a cowlick on the right side of her hairline and a scar near her right eye.

**Clothing/Jewelry:** A maroon and white-striped hooded sweatshirt with 'GIMME" on the front, maroon sweatpants and maroon and white tennis shoes.

**Circumstances:** Stephanie's photo is shown aged to 39 years. She was last seen at approximately 6:00 pm on October 11, 1993, walking towards Challis High School on her way home from a bowling alley, which was approximately 500 yards from her home. She has not been seen since.