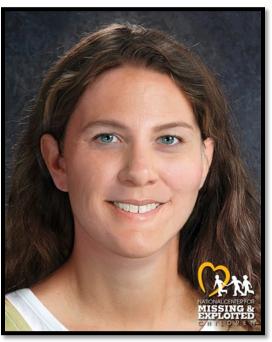

**Clothing/Jewelry:** A maroon and white-striped hooded sweatshirt with 'GIMME" on the front, maroon sweatpants and maroon and white tennis shoes.

**Circumstances:** Stephanie's photo is shown aged to 39 years. She was last seen at approximately 6:00 pm on October 11, 1993, walking towards Challis High School on her way home from a bowling alley, which was approximately 500 yards from her home. She has not been seen since.