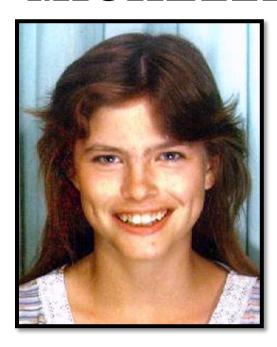

## MICHELLE LEONE DUNCAN

Age Missing: 18

Alias: Shelly

D.O.B.: Sept. 9, 1966

Hair Color: Brown

Eye Color: Blue

Height: 5'7"

Weight: 120 lbs.

Gender: Female

Race: Caucasian

Case #: 8818-15587

**Identifying Characteristics:** She has a birthmark on the right side of her face.

**Circumstances:** Michelle's photo is shown aged to 47 years. She was last seen on November 4, 1984. She disappeared under suspicious circumstances and has never been seen again.