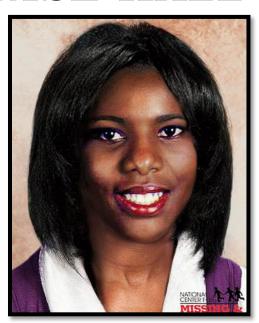

## CLEASHINDRA DENISE HALL

Age Missing: 18

Alias: Clea

**D.O.B.**: March 30, 1976

Hair Color: Brown

Eye Color: Brown

Height: 5'8"

Weight: 120 lbs.

**Circumstances:** Clea's photo is shown aged to 38 years. She was last seen at her after-school job on Faucett Road in Pine Bluff, Arkansas. Clea told her family that she would call them when her shift ended for a ride home, but she never called. Later that evening, her mother phoned her employer and was told that Clea left work at approximately 8:30 p.m. when a ride arrived. Foul play is suspected.