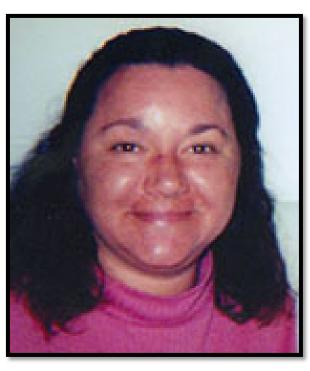

## WENDY HIEHLE

Age Missing: 36

**D.O.B.**: January 4, 1968

Hair Color: Dark Brown

Eye Color: Brown

Height: 5'4"

Weight: 185 lbs.

Gender: Female

Race: Caucasian

Case #: 04028799

**Identifying Characteristics:** She has naturally curly hair. She usually smokes generic cigarettes.

**Clothing/Jewelry:** She usually wears a watch with a leather band.