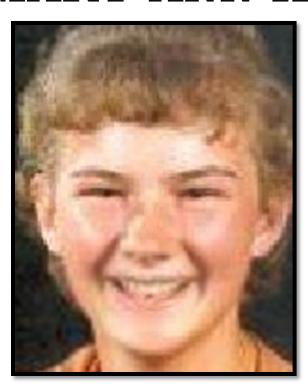

## MARY ANN HOGLAND

Age Missing: 12

**Alias:** Mary Hogland-McClusky, Mary McClusky

**D.O.B.**: December 18, 1968

**Hair Color**: Sandy **Eye Color**: Brown

Height: 5'3"

Weight: 104 lbs.

Gender: Female

Race: Caucasian

Case #: SD060418025

**Identifying Characteristics:** She has thick ankles and wore a B-cup brassiere. She has moles on her neck.

**Circumstances:** Mary was last seen on July 1, 1981. She has never been heard from again. Few details are available in her case.