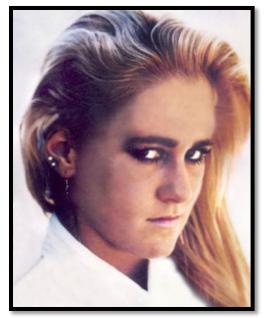

## **ROCHELLE MARIA IHM**

Age Missing: 20 Alias: Rocky D.O.B.: Mar. 1, 1966 Hair Color: Blonde Eye Color: Blue Height: 5'3" Weight: 98 lbs. Gender: Female Race: Caucasian Case #: 86096662

**Identifying Characteristics:** She has a round brown birthmark on her left leg and her ears are pierced.

**Clothing/Jewelry:** A white shirt over a pink bikini and an oval-shaped sapphire ring with eight small diamonds surrounding the sapphire.

**Circumstances:** Rochelle's photo is shown aged to 55 years. She was last seen around 11:00 a.m. on July 13, 1986 in the area of 6th Street and Washington Street in Phoenix. A San Diego, California resident, Ihm had grown up in Phoenix and had returned to visit friends. She was dropped off at the Greyhound bus station, planning to travel back to California. She has never been seen or heard from again. Foul play is suspected.