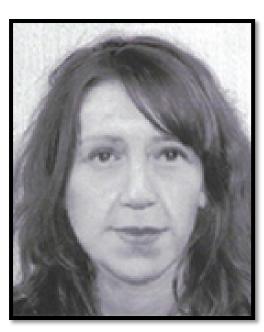

Race: Caucasian

Case #: 00-001489

**Identifying Characteristics:** Katrice had a problem with her left eye which may have required medical or ophthalmic treatment at the time. Her hair is curly.

**Circumstances:** Katrice's photo is shown aged to 28 years. She is originally from the United Kingdom but lived on an Army base in Germany with her parents when she vanished. She disappeared from a Naafi shopping complex in Schloss Neuhaus, Paderborn in Germany. It is thought that she may have been taken to the UK.