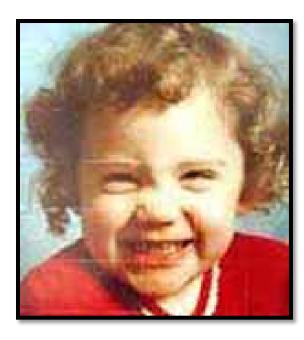

## KATRICE LEE

Age Missing: 2

D.O.B.: Unknown

Hair Color: Blonde

Eye Color: Unknown

Height: 2'7"

Weight: Unknown

Gender: Female

Race: Caucasian

Case #: 00-001489

**Identifying Characteristics:** Katrice had a problem with her left eye which may have required medical or ophthalmic treatment at the time. Her hair is curly.

**Circumstances:** Katrice's photo is shown aged to 28 years. She is originally from the United Kingdom but lived on an Army base in Germany with her parents when she vanished. She disappeared from a Naafi shopping complex in Schloss Neuhaus, Paderborn in Germany. It is thought that she may have been taken to the UK.