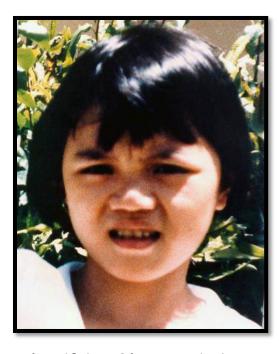

## JIE ZHAO LI

Age Missing: 12

**D.O.B.**: April 10, 1975

Hair Color: Black

Eye Color: Brown

Height: 4'11"

Weight: 75 lbs.

Gender: Female

Race: Asian

Case #: B49038

**Identifying Characteristics:** Her teeth are slightly crooked, and her eye teeth were half grown at the time of her disappearance.

**Circumstances:** Jie's photo is shown aged to 37 years. She was last seen in the area of Nuuanu on the island of Oahu near the 7-Eleven store, going door-to-door selling fundraiser tickets for a school activity. She has never been seen again.