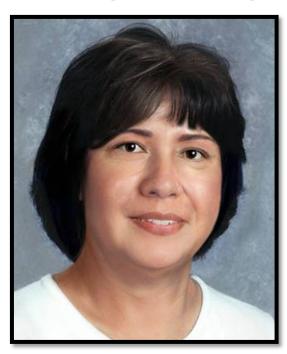

Race: Hispanic

Case #: 111419439

**Identifying Characteristics:** Mary has surgical scars on both feet.

**Circumstances:** Mary's photo is shown aged to 48 years. She was last seen in her bedroom at home at approximately 9:30 p.m. on February 13, 1969. She has never been seen again. Foul play is suspected.