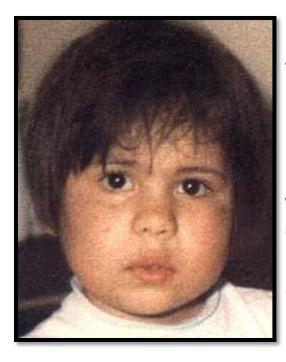

## MARY ELIZABETH LOZANO

Age Missing: 4

**D.O.B.**: Dec. 6, 1964

Hair Color: Brown

Eye Color: Brown

Height: 3'0"

Weight: 40 lbs.

Gender: Female

Race: Hispanic

Case #: 111419439

**Identifying Characteristics:** Mary has surgical scars on both feet.

**Circumstances:** Mary's photo is shown aged to 48 years. She was last seen in her bedroom at home at approximately 9:30 p.m. on February 13, 1969. She has never been seen again. Foul play is suspected.