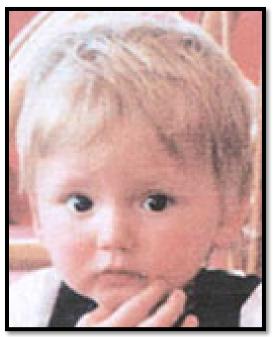

## **BEN NEEDHAM**

Age Missing: 1 D.O.B.: Oct. 29, 1989 Hair Color: Blonde Eye Color: Blue Height: Unknown Weight: Unknown Gender: Male Race: Caucasian Case #: UK14240791

**Identifying Characteristics:** He has a strawberry birthmark on the nape of his neck.

**Circumstances:** Ben's photo is shown age progressed. On July 24th, 1991, Ben disappeared from the vicinity of a farmhouse in Kos, Greece, which was being renovated by his grandparents. He has never been seen again.