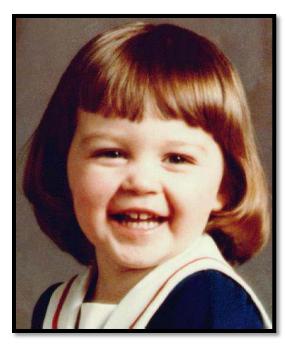

## MICHELLE MARIE NEWTON

Age Missing: 3

Alias: Shelly

D.O.B.: Oct. 5, 1979

Hair Color: Brown

Eye Color: Brown

Height: 4'0"

Weight: 50 lbs.

Gender: Female

Race: Caucasian

Case #: R-0016000049

Identifying Characteristics: She has a fair, light complexion.

**Circumstances:** Michelle's photo is shown aged to 42 years. She was last seen in Louisville, Kentucky on April 2, 1983. She might be in the company of her mother. Some agencies may state that Michelle was located safely at some point in late 2005 or early 2006 but this is false, and she remains missing. Her case was added back to the National Center for Missing and Exploited Children in December 2021.