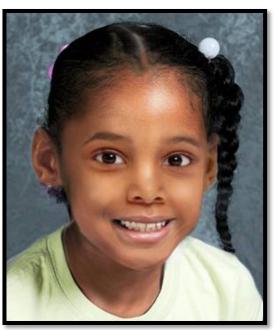

## **JHESSYE JASH'UA SHOCKLEY**

Age Missing: 5 Alias: Princess D.O.B.: April 1, 2006 Hair Color: Black Eye Color: Brown Height: 3'5" Weight: 55 lbs. Gender: Female Race: Black Case #: 11100318

**Clothing/Jewelry:** A white t-shirt, blue jean shorts and pink sandals.

**Circumstances:** Jhessye's photo is shown aged to 7 years. She was last seen at her home in Glendale, Arizona on October 11, 2011. She has not been seen since.