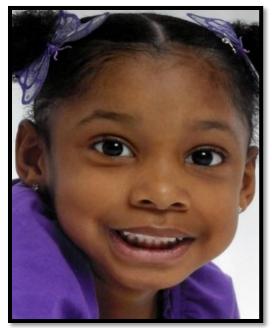

## **JHESSYE JASH'UA SHOCKLEY**

Age Missing: 5 Alias: Princess D.O.B.: April 1, 2006 Hair Color: Black Eye Color: Brown Height: 3'5" Weight: 55 lbs. Gender: Female Race: Black Case #: 11100318

**Clothing/Jewelry:** A white t-shirt, blue jean shorts and pink sandals.

**Circumstances:** Jhessye's photo is shown aged to 7 years. She was last seen at her home in Glendale, Arizona on October 11, 2011. She has not been seen since.