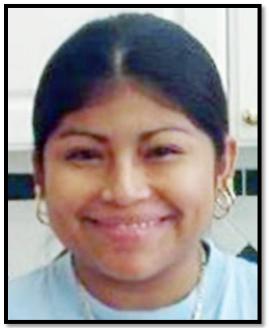

## **CRISTINA VALASQUEZ**

Age Missing: 15 D.O.B.: Aug. 28, 1990 Hair Color: Black Eye Color: Brown Height: 5'4" Weight: 130 lbs. Gender: Female Race: Hispanic Case #: 06-333

Identifying Characteristics: She has pierced ears.

**Circumstances:** Cristina's photo is shown aged to 26 years. She disappeared from Tallahassee, Florida on January 1, 2006. Authorities believe she left of her own accord. Cristina may be in Tampa, Florida or in Mexico. Few details are available in her case.